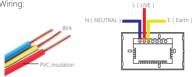

## Installation:

1. Open the front cover by a small flat screwdriver

2. Wiring:

3.Fix screws

4. Cover the panel and connect the power.