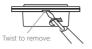

## Installation:

1. Open the front cover by a small flat screwdriver

2. Wiring:

3.Fix screws

4. Cover the panel and connect the power.