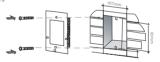

## Installation:

1. Open the front cover by a small flat screwdriver

2. Wiring:

3.Fix screws

4. Cover the panel and connect the power.