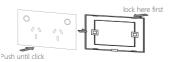

## Installation:

1. Open the front cover by a small flat screwdriver

2. Wiring:

3.Fix screws

4. Cover the panel and connect the power.