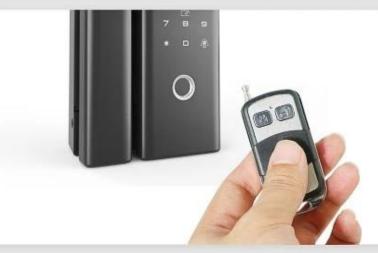

## IC card unlock

Remote controller unlock (optional)

Upgrade Feature: Built-in wifi module, support Tuya app.