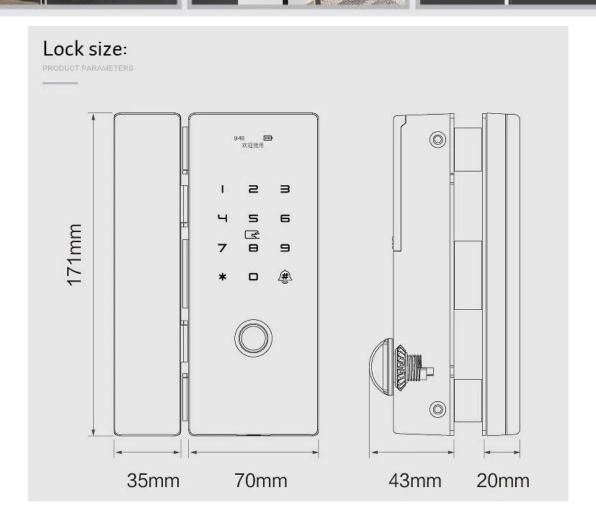

## **Product Description:**

| Unlocking method    | fingerprint, password, IC card, remote control + Mobile |  |  |
|---------------------|---------------------------------------------------------|--|--|
|                     | Phone app (optional)                                    |  |  |
| Material            | Zinc alloy                                              |  |  |
| Lifetime of battery | 10000 times to unlock,15 months as standby.             |  |  |
| Suitable Door Type  | Wooden doors, anti-theft doors, glass door etc.         |  |  |
| Door thickness      | 10-12mm                                                 |  |  |
| requirement         |                                                         |  |  |
| Emergency power     | Android standard USB interface (4-6V)                   |  |  |
| supply interface    |                                                         |  |  |
| Applications        | push pull, frame, frameless glass door, double glass    |  |  |
|                     | door, single glass door can be installed.               |  |  |
| Features            | Automatic Clutch Design, Double Lock Tongue, Bring the  |  |  |
|                     | doorbell,Automatically locked,Avoid Openning            |  |  |
|                     | installation                                            |  |  |