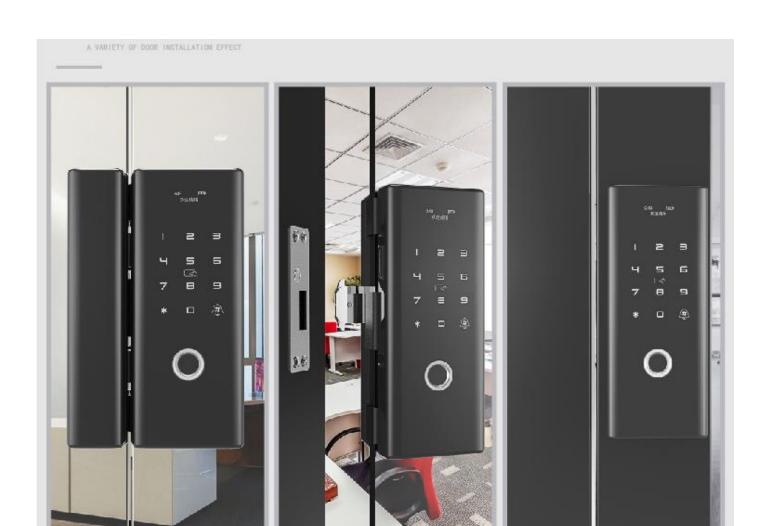

## **Product Description:**

| Unlocking method    | fingerprint, password, IC card, remote control + Mobile |  |  |
|---------------------|---------------------------------------------------------|--|--|
|                     | Phone app (optional)                                    |  |  |
| Material            | Zinc alloy                                              |  |  |
| Lifetime of battery | 10000 times to unlock,15 months as standby.             |  |  |
| Suitable Door Type  | Wooden doors, anti-theft doors, glass door etc.         |  |  |
| Door thickness      | 10-12mm                                                 |  |  |
| requirement         |                                                         |  |  |
| Emergency power     | Android standard USB interface (4-6V)                   |  |  |
| supply interface    |                                                         |  |  |
| Applications        | push pull, frame, frameless glass door, double glass    |  |  |
|                     | door, single glass door can be installed.               |  |  |
| Features            | Automatic Clutch Design, Double Lock Tongue, Bring the  |  |  |
|                     | doorbell,Automatically locked,Avoid Openning            |  |  |
|                     | installation                                            |  |  |