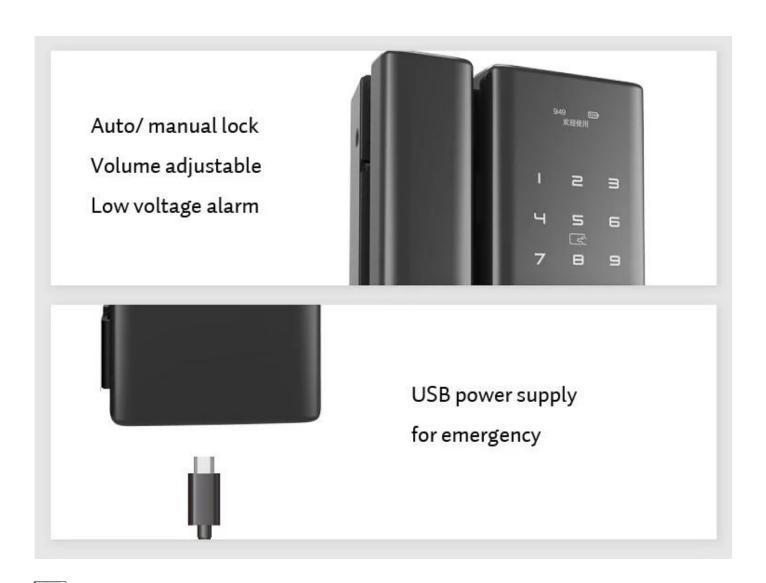

## **Product Description:**

| Unlocking method    | fingerprint, password, IC card, remote control + Mobile |  |  |
|---------------------|---------------------------------------------------------|--|--|
|                     | Phone app (optional)                                    |  |  |
| Material            | Zinc alloy                                              |  |  |
| Lifetime of battery | 10000 times to unlock,15 months as standby.             |  |  |
| Suitable Door Type  | Wooden doors, anti-theft doors, glass door etc.         |  |  |
| Door thickness      | 10-12mm                                                 |  |  |
| requirement         |                                                         |  |  |
| Emergency power     | Android standard USB interface (4-6V)                   |  |  |
| supply interface    |                                                         |  |  |
| Applications        | push pull, frame, frameless glass door, double glass    |  |  |
|                     | door, single glass door can be installed.               |  |  |
| Features            | Automatic Clutch Design, Double Lock Tongue, Bring the  |  |  |
|                     | doorbell,Automatically locked,Avoid Openning            |  |  |
|                     | installation                                            |  |  |