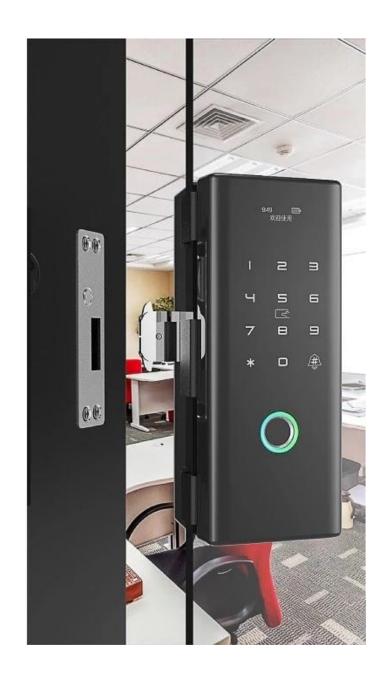

## **Product Description:**

| Unlocking method    | fingerprint, password, IC card, remote control + Mobile |  |  |
|---------------------|---------------------------------------------------------|--|--|
|                     | Phone app (optional)                                    |  |  |
| Material            | Zinc alloy                                              |  |  |
| Lifetime of battery | 10000 times to unlock,15 months as standby.             |  |  |
| Suitable Door Type  | Wooden doors, anti-theft doors, glass door etc.         |  |  |
| Door thickness      | 10-12mm                                                 |  |  |
| requirement         |                                                         |  |  |
| Emergency power     | Android standard USB interface (4-6V)                   |  |  |
| supply interface    |                                                         |  |  |
| Applications        | push pull, frame, frameless glass door, double glass    |  |  |
|                     | door, single glass door can be installed.               |  |  |
| Features            | Automatic Clutch Design, Double Lock Tongue, Bring the  |  |  |
|                     | doorbell,Automatically locked,Avoid Openning            |  |  |
|                     | installation                                            |  |  |