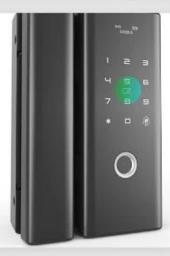

# Fingerprint unlock

## Password unlock

## IC card unlock

Remote controller unlock (optional)

Upgrade Feature: Built-in wifi module, support Tuya app.