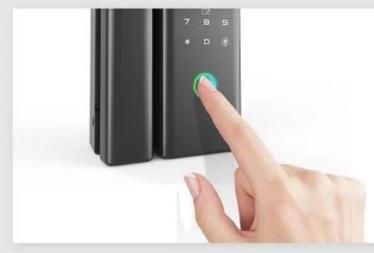

(4-6V)                   |  |  |
| supply interface    |                                                         |  |  |
| Applications        | push pull, frame, frameless glass door, double glass    |  |  |
|                     | door, single glass door can be installed.               |  |  |
| Features            | Automatic Clutch Design, Double Lock Tongue, Bring the  |  |  |
|                     | doorbell,Automatically locked,Avoid Openning            |  |  |
|                     | installation                                            |  |  |

Storage capacity

Fingerprint capacity:200pcs;

Password capacity: 30 groups, each group support 6-12

sets password; Card capacity: 50 groups of IC card

## More pictures:



Fingerprint glass door lock with hook For sliding door











# Fingerprint unlock





## Password unlock





## IC card unlock





Remote controller unlock (optional)



Upgrade Feature: Built-in wifi module, support Tuya app.