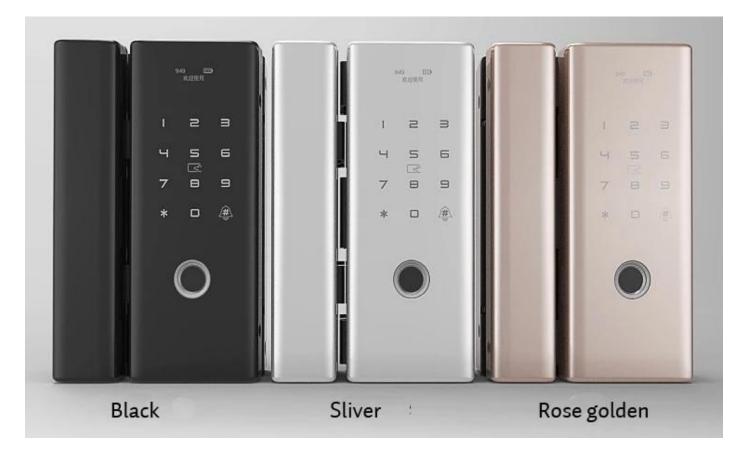

|  |  |
| Emergency power     | Android standard USB interface (4-6V)                   |  |  |
| supply interface    |                                                         |  |  |
| Applications        | push pull, frame, frameless glass door, double glass    |  |  |
|                     | door, single glass door can be installed.               |  |  |
| Features            | Automatic Clutch Design, Double Lock Tongue, Bring the  |  |  |
|                     | doorbell,Automatically locked,Avoid Openning            |  |  |
|                     | installation                                            |  |  |

Storage capacity

Fingerprint capacity:200pcs;

Password capacity: 30 groups, each group support 6-12

sets password; Card capacity: 50 groups of IC card

## More pictures:



Fingerprint glass door lock with hook For sliding door











# Fingerprint unlock





## Password unlock





## IC card unlock





Remote controller unlock (optional)



Upgrade Feature: Built-in wifi module, support Tuya app.