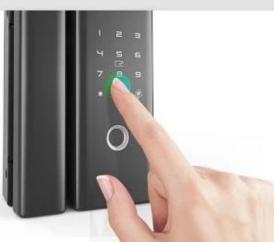

|  |
| supply interface    |                                                         |  |  |
| Applications        | push pull, frame, frameless glass door, double glass    |  |  |
|                     | door, single glass door can be installed.               |  |  |
| Features            | Automatic Clutch Design, Double Lock Tongue, Bring the  |  |  |
|                     | doorbell,Automatically locked,Avoid Openning            |  |  |
|                     | installation                                            |  |  |

Storage capacity

Fingerprint capacity:200pcs;

Password capacity: 30 groups, each group support 6-12

sets password; Card capacity: 50 groups of IC card

## More pictures:



Fingerprint glass door lock with hook For sliding door











# Fingerprint unlock





## Password unlock





## IC card unlock





Remote controller unlock (optional)



Upgrade Feature: Built-in wifi module, support Tuya app.